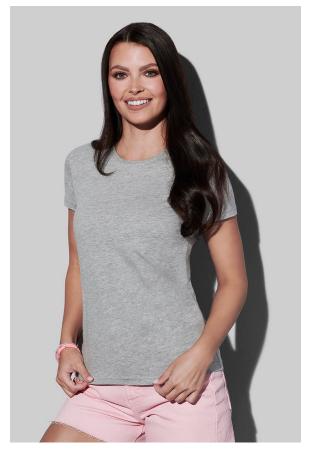

## ST2600 **CLASSIC-T**

Crew neck T-shirt for women

100% ring-spun cotton single jersey (GYH: 85% cotton, 15% viscose)

XS-3XL | 155 g/m<sup>2</sup> | Regular | 96 / carton (XS: 48; 2-3XL: 24)

- **✓ CLASSIC BESTSELLER**
- ✓ HIGH-QUALITY RING-SPUN COTTON
- **✓** TEAR-AWAY LABEL IN THE COLLAR
- SIDE SEAMS