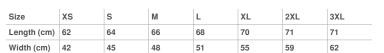

## ST2600 **CLASSIC-T**

Crew neck T-shirt for women

100% ring-spun cotton single jersey (GYH: 85% cotton, 15% viscose)

XS-3XL | 155 g/m<sup>2</sup> | Regular | 96 / carton (XS: 48; 2-3XL: 24)

- **✓ CLASSIC BESTSELLER**
- ✓ HIGH-QUALITY RING-SPUN COTTON
- **✓** TEAR-AWAY LABEL IN THE COLLAR
- SIDE SEAMS