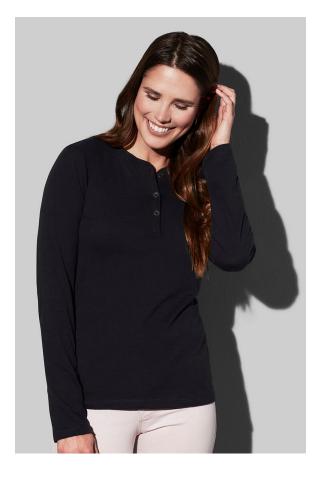

## ST9580 SHARON HENLEY LONG SLEEVE

Long sleeve with buttons for women

100% ring-spun cotton, slub yarn single jersey

S-XL | 140 g/m<sup>2</sup> | Regular | 24 / carton

- SLUB YARN FOR A TEXTURISED LOOK
- METAL BUTTONS
- ✓ NO LABEL IN COLLAR, TEAR-AWAY LABEL IN SIDE SEAM