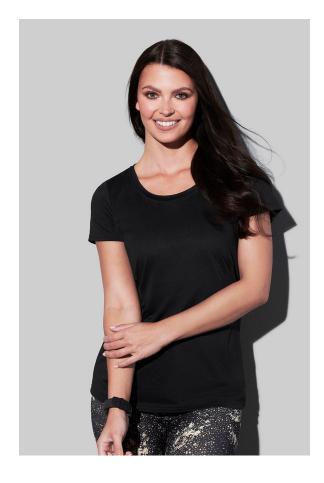

## ST8700 **COTTON TOUCH**

Crew neck T-shirt for women

100% ring-spun ACTIVE-DRY° polyester "cotton touch" single jersey

S-XL | 160 g/m<sup>2</sup> | Regular | 24 / carton

- **▼** FINE AND SMOOTH FABRIC THAT FEELS LIKE REAL COTTON
- ✓ MOISTURE-WICKING AND BREATHABLE
- **✔** NO LABEL IN COLLAR, TEAR-AWAY LABEL IN SIDE SEAM