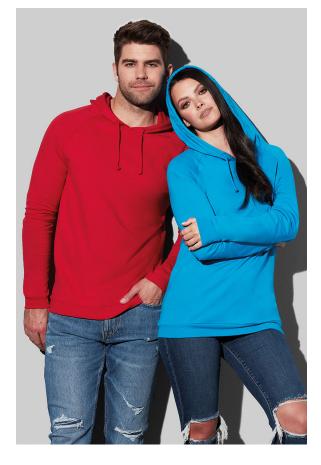

## ST4200 **SWEAT HOODIE LIGHT**

Hooded sweatshirt for men and women

100% ring-spun cotton 2-thread fleece

XS-4XL | 190 g/m<sup>2</sup> | Regular | 24 / carton

- **✓ LIGHTWEIGHT RING-SPUN COTTON**
- **✔** BRUSHED INSIDE
- **✓ UNISEX STYLE GREAT FIT FOR MEN & WOMEN**
- **✔** NO LABEL IN COLLAR, TEAR-AWAY LABEL IN SIDE SEAM