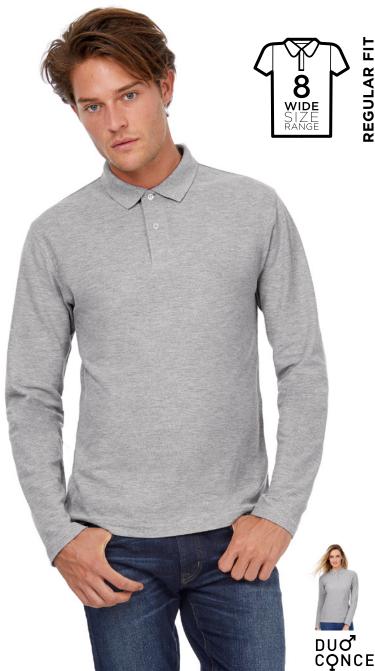

## **B&C ID.001 LSL** - PU I12

Basic by B&C - The 100% cotton piqué long-sleeved polo shirt is designed and engineered to offer the right style at the right price for large quantities.

- 1x1 rib knitted collar
- Necktape for better shape retention
- 2-button placket reinforced with fusible interlining
- Side seams for perfect fit
- Wide range of sizes to fit everyone: XS-4XL
- Cotton piqué made to be decorated
- Matching coloured buttons for better flexibility when printing/decorating
- The fabric has been tested and approved for all standard printing techniques

🔅 Piqué

XS - S - M - L - XL - 2XL - 3XL - 4XL

(## 10 pcs/pack & 50 pcs/carton

**CONCEPT** 

with B&C ID.001 LSL /women