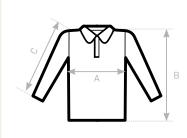

## SIZES [CM]

| B&C ID.001 LSL PU 112  A HALF CHEST  B BODY LENGTH FROM NECK POINT | XS<br>45,5<br>67 | S<br>49<br>69,5 | M<br>52,5<br>72 | 56<br>74,5 | 59,5<br>77 | 2XL<br>63<br>79,5 | 66,5<br>82 | 4XL<br>70<br>84,5 |
|--------------------------------------------------------------------|------------------|-----------------|-----------------|------------|------------|-------------------|------------|-------------------|
| C SLEEVE LENGTH                                                    | 63               | 64              | 65              | 66         | 67         | 68                | 69         | 70                |