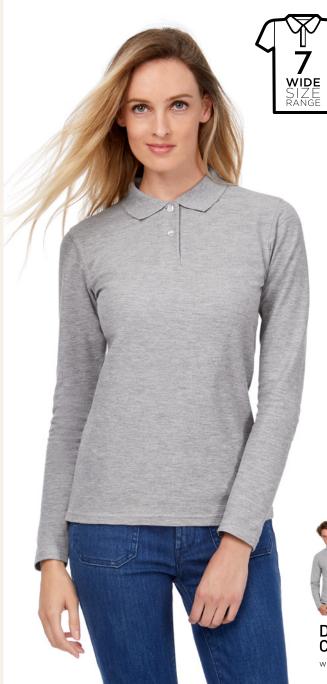

## **B&C ID.001 LSL /WOMEN** - PW 113

Basic by B&C - The 100% cotton piqué long-sleeved polo shirt is designed and engineered to offer the right style at the right price for large quantities.

ᇤ

REGULAR

- 1x1 rib knitted collar
- Necktape for better shape retention
- 2-button placket reinforced with fusible interlining
- Side seams for perfect fit
- Wide range of sizes to fit everyone: XS-3XL
- Cotton piqué made to be decorated
- Matching coloured buttons for better flexibility when printing/decorating
- The fabric has been tested and approved for all standard printing techniques