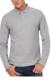

## **B&C ID.001 LSL /WOMEN** - PW 113

Basic by B&C - The 100% cotton piqué long-sleeved polo shirt is designed and engineered to offer the right style at the right price for large quantities.

ᇤ

REGULAR

- 1x1 rib knitted collar
- Necktape for better shape retention
- 2-button placket reinforced with fusible interlining
- Side seams for perfect fit
- Wide range of sizes to fit everyone: XS-3XL
- Cotton piqué made to be decorated
- Matching coloured buttons for better flexibility when printing/decorating
- The fabric has been tested and approved for all standard printing techniques