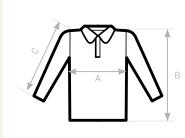

## SIZES [CM]

| B&C ID.001 LSL /WOMEN PW I13  | XS | S    | М  | L    | XL | 2XL  | 3XL |
|-------------------------------|----|------|----|------|----|------|-----|
| A HALF CHEST                  | 41 | 44   | 47 | 50   | 53 | 56   | 59  |
| B BODY LENGTH FROM NECK POINT | 62 | 63,5 | 65 | 66,5 | 68 | 69,5 | 71  |
| C SLEEVE LENGTH               | 58 | 59   | 60 | 61   | 62 | 63   | 64  |
| C SLEEVE LENGTH               | 58 | 59   | 60 | 61   | 62 | 63   | 64  |